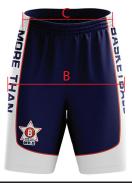

## **Artwork Reference:**

Front Back

# ARTWORK (to scale)

### Size Chart:

| MEN SIZES (cm)     | 2XS  | XS   | S    | М    | L    | XL   | 2XL  | 3XL  |
|--------------------|------|------|------|------|------|------|------|------|
| Outside Leg Length | 47   | 48   | 49   | 51   | 52   | 53   | 54   | 55   |
| Half Hip Width     | 54   | 57   | 60   | 63   | 66   | 69   | 72   | 75   |
| Half Waist Width   | 29.5 | 32.5 | 35.5 | 38.5 | 41.5 | 44.5 | 47.5 | 50.5 |
| KIDS SIZES (cm)    | 4    | 6    | 8    | 19   | 12   | 14   |      |      |
| Outside Leg Length | 38.5 | 42.5 | 45.5 | 46.5 | 47.5 | 48   |      |      |
| Half Hip Width     | 47   | 49   | 51   | 53   | 55   | 57   |      |      |
| Half Waist Width   | 23.5 | 25.5 | 27.5 | 29.5 | 31   | 32.5 |      |      |