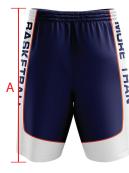

## **Artwork Reference:**

Front Back

# ARTWORK (to scale)

### Size Chart:

| MEN SIZES (cm)     | 2XS  | XS   | S    | М    | L    | XL   | 2XL  | 3XL  |
|--------------------|------|------|------|------|------|------|------|------|
| Outside Leg Length | 47   | 48   | 49   | 51   | 52   | 53   | 54   | 55   |
| Half Hip Width     | 54   | 57   | 60   | 63   | 66   | 69   | 72   | 75   |
| Half Waist Width   | 29.5 | 32.5 | 35.5 | 38.5 | 41.5 | 44.5 | 47.5 | 50.5 |
| KIDS SIZES (cm)    | 4    | 6    | 8    | 19   | 12   | 14   |      |      |
| Outside Leg Length | 38.5 | 42.5 | 45.5 | 46.5 | 47.5 | 48   |      |      |
| Half Hip Width     | 47   | 49   | 51   | 53   | 55   | 57   |      |      |
| Half Waist Width   | 23.5 | 25.5 | 27.5 | 29.5 | 31   | 32.5 |      |      |